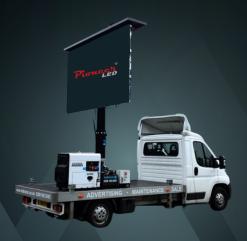

### The Media Van

The All-In-One Digital Advertising Vehicle.

For mobile advertising that's as flexible as your campaign, the PioneerLED MediaVan is the perfect solution. With high-brightness LED panels on up to three sides and options for either battery or generator power, this van is made to be seen, whether parked, driving, or on the move between venues.

MediaVan is ideal for retail activations, promotional roadshows, sports events, political campaigns, and community broadcasts.

P2.9 & P3.91 Outdoor Quality

One to Three-Sided LED Displays

Self-Contained, Mobile & Quick to Deploy