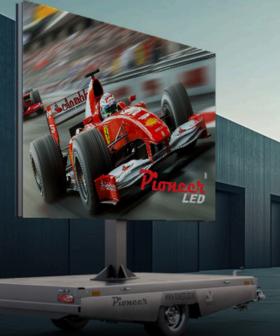

# Introducing the Mobile LED Screens

Ultra Bright. Lightweight. Ready When You Are.

### The LITE Trailer

Agile. Lightweight. One-Person Setup.

The LITE Trailer is the most agile mobile LED solution on the market. Weighing under 750 kg, it's towable by almost any vehicle and deployable in under 10 minutes, by a single operator.