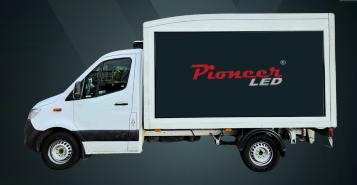

### The Media Van

The All-In-One Digital Advertising Vehicle.

For mobile advertising that's as flexible as your campaign, the PioneerLED MediaVan is the perfect solution. With high-brightness LED panels on up to three sides and options for either battery or generator power, this van is made to be seen, whether parked, driving, or on the move between venues.

MediaVan is ideal for retail activations, promotional roadshows, sports events, political campaigns, and community broadcasts.

P2.9 & P3.91 Outdoor Quality

One to Three-Sided LED Displays

Self-Contained, Mobile & Quick to Deploy