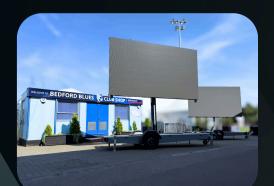

### The **FOLD** Trailer

Full-Scale Screens. Fold-Down Portability.

When you need size without sacrificing speed or transport ease, the FOLD Trailer delivers. With screen sizes ranging from 12 sqm to 28 sqm, this dual-axle system features a smart folding mast, extendable stabilizing legs, and an optional battery or generator power supply, all engineered for outdoor performance.

With CE certification, wind resistance up to 72 km/h, and compatibility with the NovaStar control system, the FOLD Trailer is built to perform across live events, sports grounds, and large-scale outdoor venues. Setup remains simple, transport stays compact, and your message gets seen — big and bold.