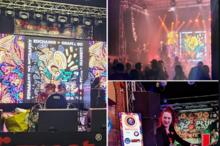

### The LITE Trailer

Agile. Lightweight. One-Person Setup.

The LITE Trailer is the most agile mobile LED solution on the market. Weighing under 750 kg, it's towable by almost any vehicle and deployable in under 10 minutes, by a single operator.