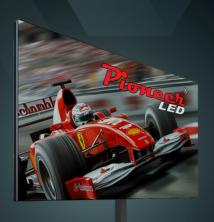

### The **FOLD** Trailer

Full-Scale Screens. Fold-Down Portability.

When you need size without sacrificing speed or transport ease, the FOLD Trailer delivers. With screen sizes ranging from 12 sqm to 28 sqm, this dual-axle system features a smart folding mast, extendable stabilizing legs, and an optional battery or generator power supply, all engineered for outdoor performance.

With CE certification, wind resistance up to 72 km/h, and compatibility with the NovaStar control system, the FOLD Trailer is built to perform across live events, sports grounds, and large-scale outdoor venues. Setup remains simple, transport stays compact, and your message gets seen — big and bold.

# The **FOLD** Trailer Specification

| Model                  | FOLD Trailer_12 | FOLD Trailer_15 | FOLD Trailer_18 | FOLD Trailer_24 | FOLD Trailer_28 | Custom          |
|------------------------|-----------------|-----------------|-----------------|-----------------|-----------------|-----------------|
| LED screen cover       | Optional        | Optional        | Optional        | Optional        | Optional        | Optional        |
| Single Axle            | No              | No              | No              | No              | No              | No              |
| Braked                 | Standard        | Standard        | Standard        | Standard        | Standard        | Standard        |
| Double Axle            | Standard        | Standard        | Standard        | Standard        | Standard        | Standard        |
| Screen Sqm             | 12 sqm          | 15 sqm          | 18 sqm          | 24 sqm          | 28 sqm          | Custom          |
| Screen Size            | 3x4m            | 3x5m            | 3x6m            | 4x6m            | 4x7m            | Custom          |
| Mast Rotation          | 360°            | 360°            | 360°            | 360°            | 360°            | 360°            |
| Screen Wings           | No              | No              | Yes             | Yes             | Yes             | Custom          |
| Trailer Length         | 4.5m            | 5.5m            | 5.5m            | 5.5m            | 5.5m            | Custom          |
| Trailer Width          | 1.9m            | 2.1m            | 2.1m            | 2.1m            | 2.1m            | Custom          |
| Max Screen Height      | 5 or 6 m        | 5 or 6 m        | 6.5 m           | 6.5 m           | 7m              | Custom          |
| Total Weight           | Up to 1500kg    | Up to 2000kg    | Up to 2700kg    | Up to 3500kg    | Up to 3500kg    | Up to 3500kg    |
| Wind Sensor & Alarm    | Standard        | Standard        | Standard        | Standard        | Standard        | Standard        |
| 4 Stabilizing Legs     | Extendable      | Extendable      | Extendable      | Extendable      | Extendable      | Extendable      |
| Storage Box            | Standard        | Standard        | Standard        | Standard        | Standard        | Custom          |
| Wind Rating            | 20m/s (72 km/h) |
| EU & UK Road Approved  | Yes             | Yes             | Yes             | Yes             | Yes             | Yes             |
| Power                  | 32A 1-phase     | 32A 1-phase     | 32A 3-phase     | 32A 3-phase     | 32A 3-phase     | Custom          |
| Battery Powered Screen | Optional        | Optional        | Optional        | Optional        | Optional        | Custom          |
| NovaStar Controller    | Basic           | Basic           | Basic           | Basic           | Basic           | Custom          |