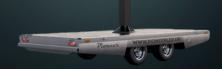

### The **FOLD** Trailer

Full-Scale Screens. Fold-Down Portability.

When you need size without sacrificing speed or transport ease, the FOLD Trailer delivers. With screen sizes ranging from 12 sqm to 28 sqm, this dual-axle system features a smart folding mast, extendable stabilizing legs, and an optional battery or generator power supply, all engineered for outdoor performance.

With CE certification, wind resistance up to 72 km/h, and compatibility with the NovaStar control system, the FOLD Trailer is built to perform across live events, sports grounds, and large-scale outdoor venues. Setup remains simple, transport stays compact, and your message gets seen — big and bold.

# The **FOLD** Trailer Specification

| Model                  | FOLD Trailer_12 | FOLD Trailer_15 | FOLD Trailer_18 | FOLD Trailer_24 | FOLD Trailer_28 | Custom          |
|------------------------|-----------------|-----------------|-----------------|-----------------|-----------------|-----------------|
| LED screen cover       | Optional        | Optional        | Optional        | Optional        | Optional        | Optional        |
| Single Axle            | No              | No              | No              | No              | No              | No              |
| Braked                 | Standard        | Standard        | Standard        | Standard        | Standard        | Standard        |
| Double Axle            | Standard        | Standard        | Standard        | Standard        | Standard        | Standard        |
| Screen Sqm             | 12 sqm          | 15 sqm          | 18 sqm          | 24 sqm          | 28 sqm          | Custom          |
| Screen Size            | 3x4m            | 3x5m            | 3x6m            | 4x6m            | 4x7m            | Custom          |
| Mast Rotation          | 360°            | 360°            | 360°            | 360°            | 360°            | 360°            |
| Screen Wings           | No              | No              | Yes             | Yes             | Yes             | Custom          |
| Trailer Length         | 4.5m            | 5.5m            | 5.5m            | 5.5m            | 5.5m            | Custom          |
| Trailer Width          | 1.9m            | 2.1m            | 2.1m            | 2.1m            | 2.1m            | Custom          |
| Max Screen Height      | 5 or 6 m        | 5 or 6 m        | 6.5 m           | 6.5 m           | 7m              | Custom          |
| Total Weight           | Up to 1500kg    | Up to 2000kg    | Up to 2700kg    | Up to 3500kg    | Up to 3500kg    | Up to 3500kg    |
| Wind Sensor & Alarm    | Standard        | Standard        | Standard        | Standard        | Standard        | Standard        |
| 4 Stabilizing Legs     | Extendable      | Extendable      | Extendable      | Extendable      | Extendable      | Extendable      |
| Storage Box            | Standard        | Standard        | Standard        | Standard        | Standard        | Custom          |
| Wind Rating            | 20m/s (72 km/h) |
| EU & UK Road Approved  | Yes             | Yes             | Yes             | Yes             | Yes             | Yes             |
| Power                  | 32A 1-phase     | 32A 1-phase     | 32A 3-phase     | 32A 3-phase     | 32A 3-phase     | Custom          |
| Battery Powered Screen | Optional        | Optional        | Optional        | Optional        | Optional        | Custom          |
| NovaStar Controller    | Basic           | Basic           | Basic           | Basic           | Basic           | Custom          |