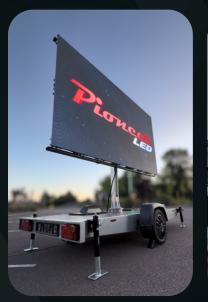

### The LITE Trailer

Agile. Lightweight. One-Person Setup.

The LITE Trailer is the most agile mobile LED solution on the market. Weighing under 750 kg, it's towable by almost any vehicle and deployable in under 10 minutes, by a single operator.

### The LITE Trailer Specification

| Model                  | LITE Trailer_6  | LITE Trailer_7  | Custom          |
|------------------------|-----------------|-----------------|-----------------|
| LED screen cover       | Optional        | Optional        | Optional        |
| Single Axle            | Yes             | Yes             | Yes             |
| Braked                 | No              | No              | Optional        |
| Double Axle            | Optional        | Optional        | Optional        |
| Screen Sqm             | 6 sqm           | 7 sqm           | Max 7 sqm       |
| Screen Size            | 300x200cm       | 350x200cm       | Custom          |
| Mast Rotation          | 360°            | 360°            | 360°            |
| Screen Wings           | No              | No              | Custom          |
| Trailer Length         | 3.5m            | 4m              | Custom          |
| Trailer Width          | 170cm           | 170cm           | 170cm           |
| Max Screen Height      | 330cm           | 330cm           | Custom          |
| Total Weight           | Below 750 kg    | Below 750 kg    | Up to 750kg     |
| Wind Sensor & Alarm    | Optional        | Optional        | Custom          |
| 4 Stabilizing Legs     | Standard        | Standard        | Custom          |
| Storage Box            | Standard        | Standard        | Custom          |
| Wind Rating            | 20m/s (72 km/h) | 20m/s (72 km/h) | 20m/s (72 km/h) |
| EU & UK Road Approved  | Yes             | Yes             | Yes             |
| IP Rating              | IP65            | IP65            | IP65            |
| Power                  | 16 A            | 16 A            | Custom          |
| Battery Powered Screen | Optional        | Optional        | Custom          |
| NovaStar Controller    | Basic           | Basic           | Custom          |