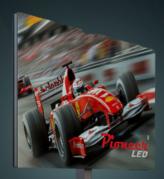

### The LITE Trailer

Agile. Lightweight. One-Person Setup.

The LITE Trailer is the most agile mobile LED solution on the market. Weighing under 750 kg, it's towable by almost any vehicle and deployable in under 10 minutes, by a single operator.

### The LITE Trailer Specification

| Model                  | LITE Trailer_6  | LITE Trailer_7  | Custom          |
|------------------------|-----------------|-----------------|-----------------|
| LED screen cover       | Optional        | Optional        | Optional        |
| Single Axle            | Yes             | Yes             | Yes             |
| Braked                 | No              | No              | Optional        |
| Double Axle            | Optional        | Optional        | Optional        |
| Screen Sqm             | 6 sqm           | 7 sqm           | Max 7 sqm       |
| Screen Size            | 300x200cm       | 350x200cm       | Custom          |
| Mast Rotation          | 360°            | 360°            | 360°            |
| Screen Wings           | No              | No              | Custom          |
| Trailer Length         | 3.5m            | 4m              | Custom          |
| Trailer Width          | 170cm           | 170cm           | 170cm           |
| Max Screen Height      | 330cm           | 330cm           | Custom          |
| Total Weight           | Below 750 kg    | Below 750 kg    | Up to 750kg     |
| Wind Sensor & Alarm    | Optional        | Optional        | Custom          |
| 4 Stabilizing Legs     | Standard        | Standard        | Custom          |
| Storage Box            | Standard        | Standard        | Custom          |
| Wind Rating            | 20m/s (72 km/h) | 20m/s (72 km/h) | 20m/s (72 km/h) |
| EU & UK Road Approved  | Yes             | Yes             | Yes             |
| IP Rating              | IP65            | IP65            | IP65            |
| Power                  | 16 A            | 16 A            | Custom          |
| Battery Powered Screen | Optional        | Optional        | Custom          |
| NovaStar Controller    | Basic           | Basic           | Custom          |