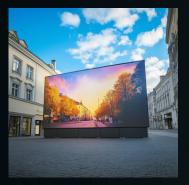

### The **FOLD** Trailer

Full-Scale Screens. Fold-Down Portability.

When you need size without sacrificing speed or transport ease, the FOLD Trailer delivers. With screen sizes ranging from 12 sqm to 28 sqm, this dual-axle system features a smart folding mast, extendable stabilizing legs, and an optional battery or generator power supply, all engineered for outdoor performance.

With CE certification, wind resistance up to 72 km/h, and compatibility with the NovaStar control system, the FOLD Trailer is built to perform across live events, sports grounds, and large-scale outdoor venues. Setup remains simple, transport stays compact, and your message gets seen — big and bold.